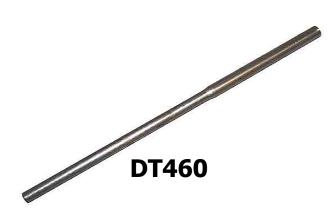

## INSTALLATION INSTRUCTIONS

- ON 460 FORD WITH DIPSTICK TUBE IN FRONT COVER AND FUEL PUMP, INSTALL ORIGINAL DIPSTICK TUBE IN DIPSTICK HOLE. IF NEW DIPSTICK IS NEEDED PURCHASE ENGINEQUEST PART NUMBER DT460. (ORIGINAL FORD PART NUMBER C8SZ-6754-A). NEW DIPSTICK TUBE MUST BE INSTALLED SO THE TOP OF THE TUBE IS 13/16" ABOVE CASTING (HARDWARE KIT IS NOT NEEDED).
- 2) ON 460 FORD WITH NO DIPSTICK IN FRONT COVER BUT HAS A FUEL PUMP, INSTALL DIPSTICK PLUG IN DIPSTICK TUBE HOLE. INSERT PLUG BY HAND FIRST, LIGHTLY TAP PLUG IN PLACE WITH MALLET MAKING SURE PLUG IS FULLY SEATED WHEN FINISHED.
- 3) ON 460 FORD FUEL INJECTION WITH NO DIPSTICK IN COVER AND NO FUEL PUMP, INSTALL DIPSTICK PLUG IN DIPSTICK TUBE HOLE. INSERT PLUG BY HAND FIRST, LIGHTLY TAP PLUG WITH MALLET MAKING SURE PLUG IS FULLY SEATED WHEN FINISHED. INSTALL FUEL PUMP BLOCK-OFF PLATE AND GASKET OVER FUEL PUMP MOUNTING.
- 4) ON 460 FORD FUEL INJECTION '91 AND LATER WITH NO DIPSTICK IN COVER AND NO FUEL PUMP, INSTALL DIPSTICK PLUG IN DIPSTICK TUBE HOLE. INSERT PLUG BY HAND FIRST, LIGHTLY TAP PLUG WITH MALLET MAKING SURE PLUG IS FULLY SEATED WHEN FINISHED. INSTALL SPECIAL 5/16TH STUDS WITH LOCKTITE IN FRONT COVER OIL PAN BOLT HOLES. INSTALL FUEL PUMP BLOCK-OFF PLATE AND GASKET OVER FUEL PUMP MOUNTING.