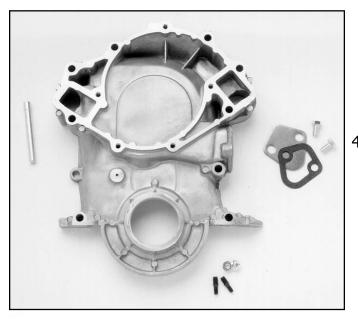

## **TC460N**

Ford 460 Timing Cover Instructions

www.enginequest.com

## INSTALLATION INSTRUCTIONS

- ON 460 FORD WITH DIPSTICK TUBE IN FRONT COVER AND FUEL PUMP, INSTALL ORIGINAL DIPSTICK TUBE IN DIPSTICK HOLE. IF NEW DIPSTICK IS NEEDED PURCHASE ENGINEQUEST PART NUMBER DT460. (ORIGINAL FORD PART NUMBER C8SZ-6754-A). NEW DIPSTICK TUBE MUST BE INSTALLED SO THE TOP OF THE TUBE IS 13/16" ABOVE CASTING (HARDWARE KIT IS NOT NEEDED).
- 2) ON 460 FORD WITH NO DIPSTICK IN FRONT COVER BUT HAS A FUEL PUMP, INSTALL DIPSTICK PLUG IN DIPSTICK TUBE HOLE. INSERT PLUG BY HAND FIRST, LIGHTLY TAP PLUG IN PLACE WITH MALLET MAKING SURE PLUG IS FULLY SEATED WHEN FINISHED.
- 3) ON 460 FORD FUEL INJECTION WITH NO DIPSTICK IN COVER AND NO FUEL PUMP, INSTALL DIPSTICK PLUG IN DIPSTICK TUBE HOLE. INSERT PLUG BY HAND FIRST, LIGHTLY TAP PLUG WITH MALLET MAKING SURE PLUG IS FULLY SEATED WHEN FINISHED. INSTALL FUEL PUMP BLOCK-OFF PLATE AND GASKET OVER FUEL PUMP MOUNTING.
- 4) ON 460 FORD FUEL INJECTION '91 AND LATER WITH NO DIPSTICK IN COVER AND NO FUEL PUMP, INSTALL DIPSTICK PLUG IN DIPSTICK TUBE HOLE. INSERT PLUG BY HAND FIRST, LIGHTLY TAP PLUG WITH MALLET MAKING SURE PLUG IS FULLY SEATED WHEN FINISHED. INSTALL SPECIAL 5/16TH STUDS WITH LOCKTITE IN FRONT COVER OIL PAN BOLT HOLES. INSTALL FUEL PUMP BLOCK-OFF PLATE AND GASKET OVER FUEL PUMP MOUNTING.